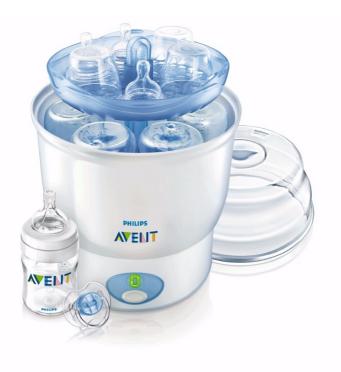

Philips AVENT Electronic steam sterilizer

220-240V

SCF276/27

#### What is included

- iQ24 Electronic Steam Sterilizer: 1 pcs
- Airflex Feeding Bottle (125 ml/ 4 oz): 1 pcs
- Extra soft, Newborn Flow Teat: 1 pcs
- Newborn Pacifier: 1 pcs
- Tongs: 1 pcs
- · Measuring jug: 1 pcs